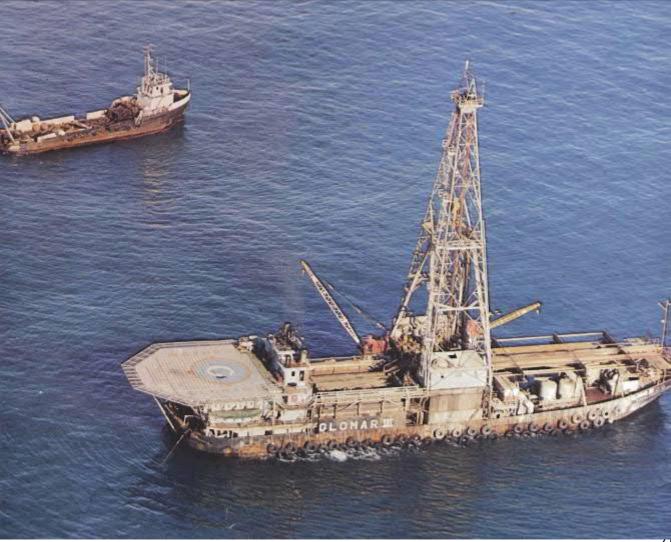

#### Frontier territory in the early 1960s

- Water depths
- Storm magnitudes
- Offshore technology was still novel
- The North Sea was still another 5 years away from commencing

One of the first specialised selfpropelled floating rigs

- 268 ft drilling vessel
- Its novelty lay in its 'moonpool'

70 day voyage from Houston to Port Welshpool under its own power

Photo courtesy of Esso and BHP Billiton