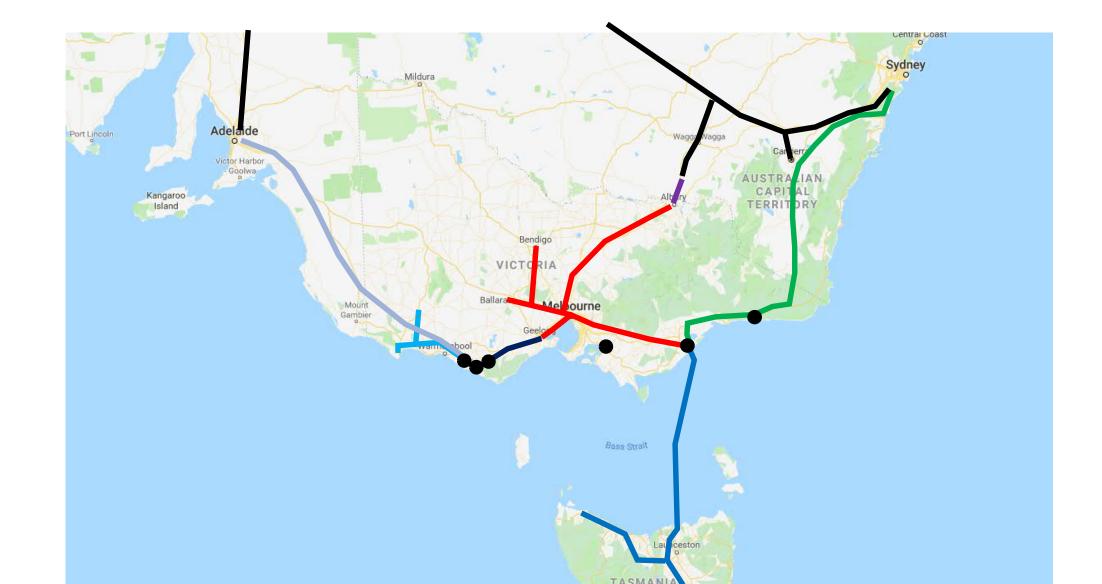

- Pipeline
- Compressor stations

Alternate gas supplies in Victoria

• Otway gas fields

# Advisian Pipeline Expansion

# Advisian Iona Gas Storage Facility

Gas storage Victorian gas trading Expansion to East Coast gas trading

https://aemo.com.au/energy-systems/gas/gas-bulletin-board-gbb/data-gbb/interactive-map-gbb

Fire in cold box January 1, 2004 SEAGas pipeline commissioned Jan 1, 2004