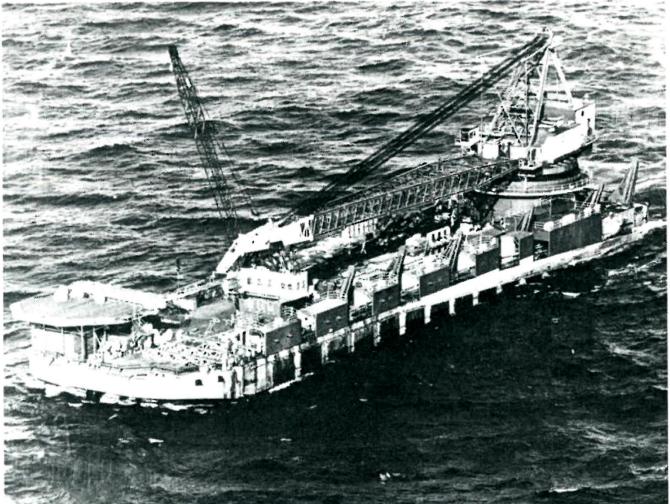

#### Frontier territory in the early 1960s

- Water depths
- Storm magnitudes
- Offshore technology was still novel
- The North Sea was still another 5 years away from commencing

One of the first specialised selfpropelled floating rigs

- 268 ft drilling vessel
- Its novelty lay in its 'moonpool'

70 day voyage from Houston to Port Welshpool under its own power

Photo courtesy of Esso and BHP Billiton