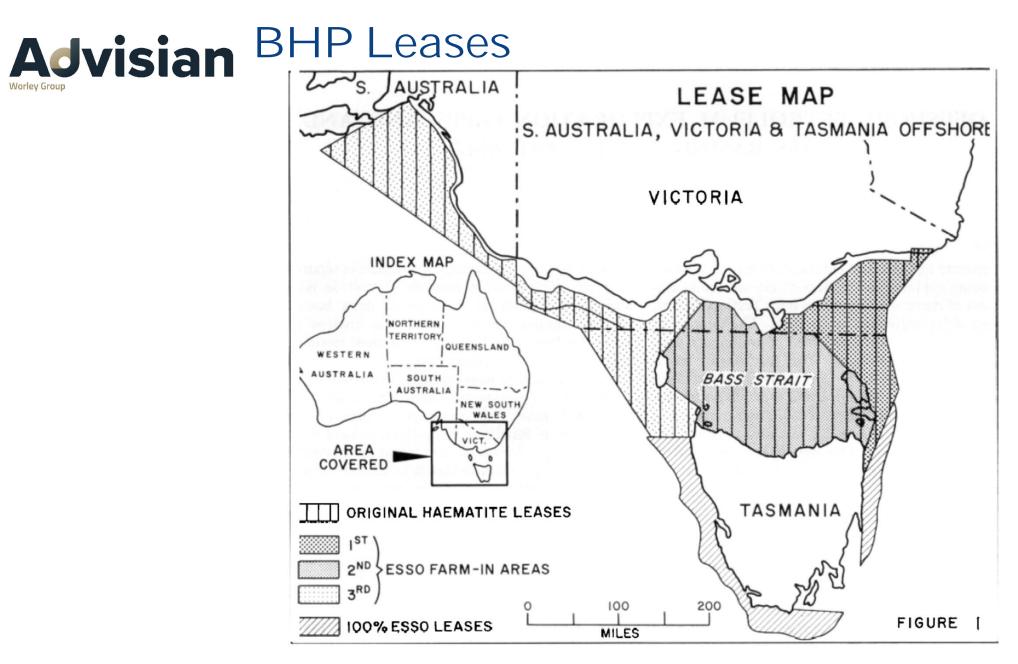

#### Advisian 1956 Aeromagnetic Survey

BHP led the charge in pursuing the hunt for oil and gas into the harsh Bass Strait waters once surveys showed the Latrobe valley sediment extended and thickened offshore

Source: Bureau of Mineral Resources, Geology and Geophysics Archives

Source: Offshore Petroleum Exploration Gippsland and Bass Basins-Southeast Australia - WPC Conference Paper 1967

Image courtesy of Department of Primary Industries

#### Advisian Offshore Gippsland Basin