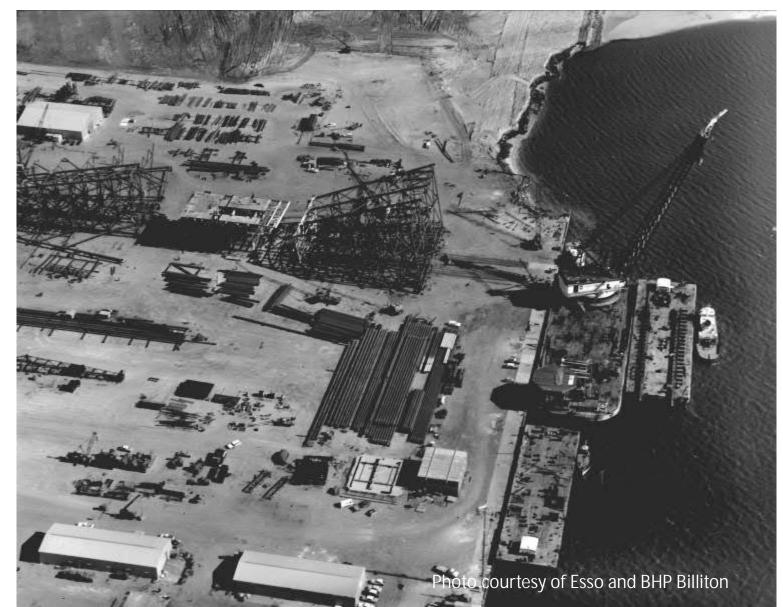

#### Advisian State of the Art Crane Barges

Source: A Thirst for Burning, Rick Wilkinson

Ingram's derrick barge No. 7 at work on early Bass Strait platform construction. The barge could lift 700 tonnes.