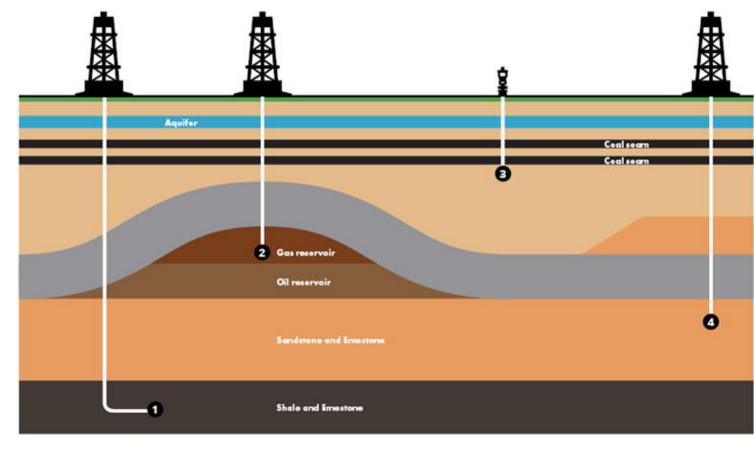

## Advisian Conventional vs Unconventional

Conventional 2:

- Hydrocarbon vapour and liquid migrate from the source into a reservoir trap
- Permeable rock overlaid by an impermeable seal

Unconventional:

- Hydrocarbon vapour and liquid extracted from the source rock – no migration required
- Coal seam gas ③
- Shale gas 1
- Tight gas ④

1. Shale gas well 2. Conventional well

3. Coal seam gas well 4. Tight gas well