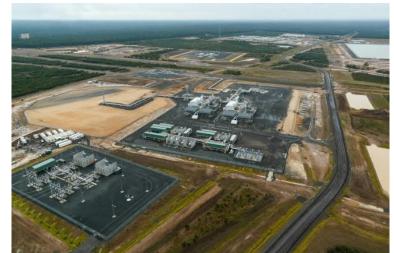

## Coal Seam Gas

eosternvel Rig 22

Coal beds typically 100's of metres underground

• Too deep for open cut mining

Methane is bound to the coal matrix

- Released when water pressure is reduced
- Initial period of dewatering the well
- Followed by gas production
- Some coal measures require fracking to provide adequate flow paths, but not all

# Limited area drainage so many wells required

Coal seam gas processing is:

- Simple
- Repeated
- Distributed

Field Compression