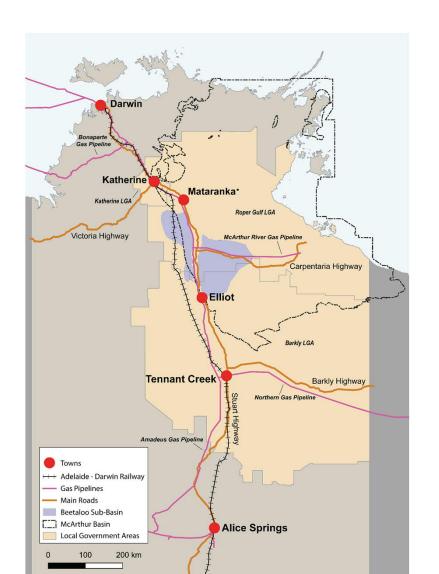

#### Source: Beach Energy

The Beetaloo seems to be the other major area for potential shale gas development

Presence of thick, organic-rich shale units that are mature for gas

Exploration and appraisal stage Access to east coast gas market