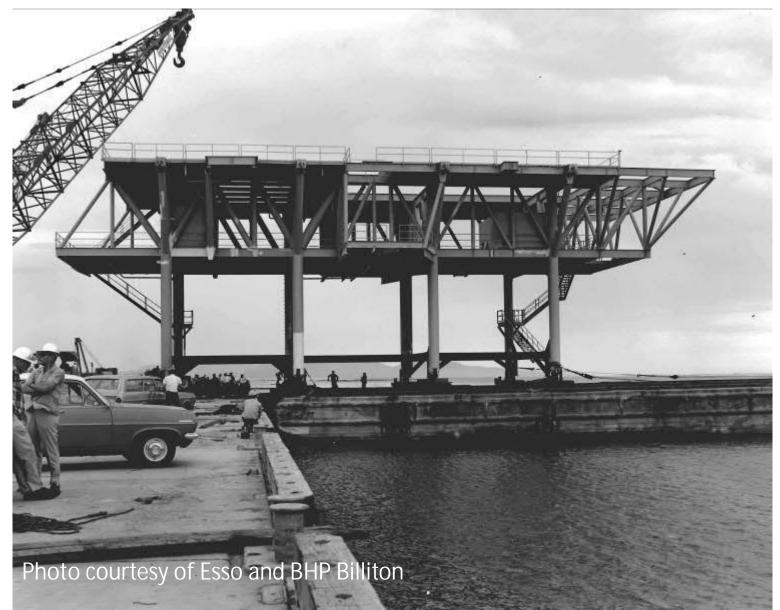

## Advisian Barracouta Ready for Transport

#### Advisian Barracouta Jacket Tow Out

# Advisian Barracouta Topsides

#### Advisian State of the Art Crane Barges

Source: A Thirst for Burning, Rick Wilkinson

Ingram's derrick barge No. 7 at work on early Bass Strait platform construction. The barge could lift 700 tonnes.