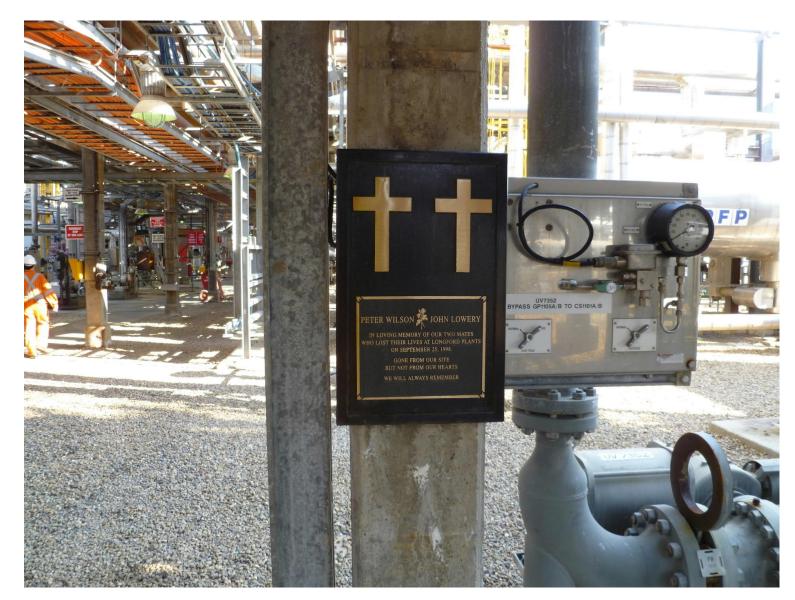

## Advisian Fire in GP1, September 1998

## Advisian Explosion and Subsequent Fires

Source: Longford Royal Commission

2 dead

8 injured

No gas production for 9 days

Full gas production restored after 19 days