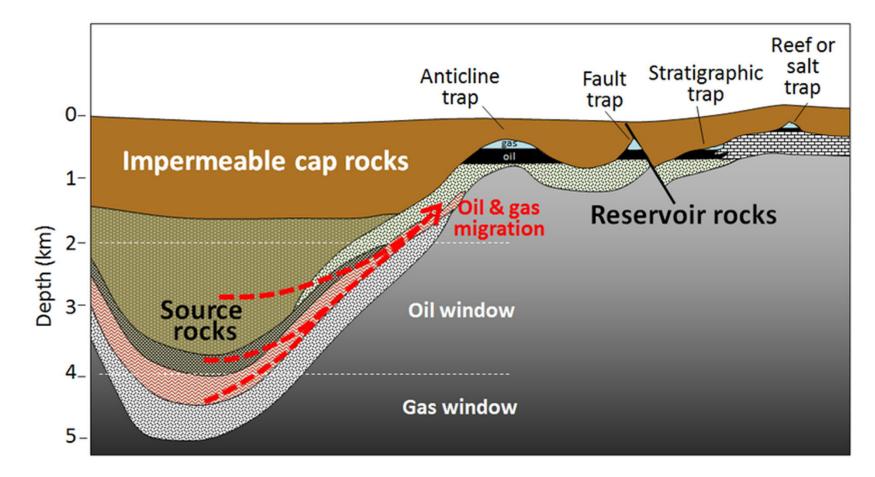

## Advisian Conventional vs Unconventional

Conventional 2:

- Hydrocarbon vapour and liquid migrate from the source into a reservoir trap
- Permeable rock overlaid by an impermeable seal

Unconventional:

- Hydrocarbon vapour and liquid extracted from the source rock – no migration required
- Coal seam gas ③
- Shale gas 1
- Tight gas ④