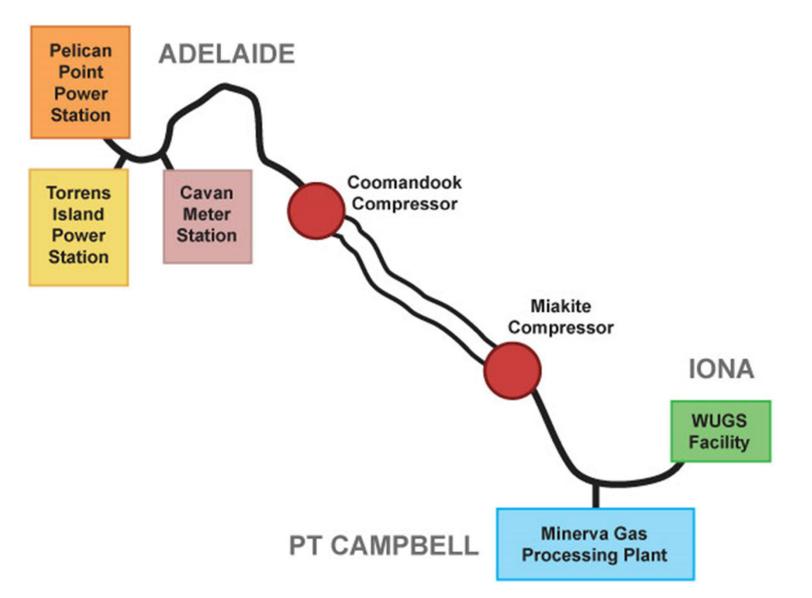

- Pipeline
- Compressor stations

Alternate gas supplies in Victoria

• Otway gas fields

# Advisian Pipeline Expansion

# Advisian Iona Gas Storage Facility

Gas storage Victorian gas trading Expansion to East Coast gas trading

https://aemo.com.au/energy-systems/gas/gas-bulletin-board-gbb/data-gbb/interactive-map-gbb

Fire in cold box January 1, 2004 SEAGas pipeline commissioned Jan 1, 2004