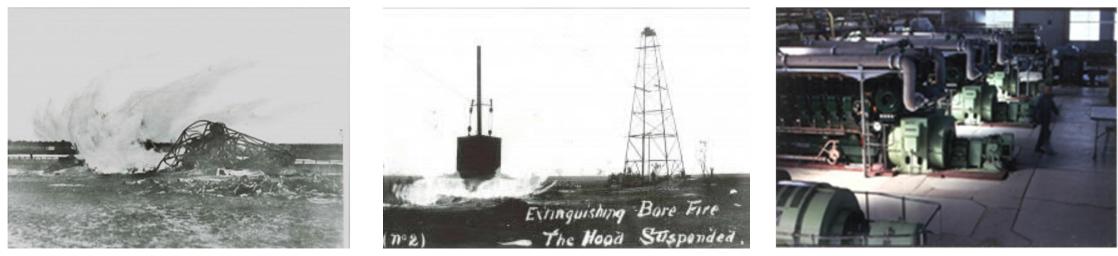

## Advisian Sedimentary Basins in Australia

Geoscience Australia

- A false start in 1910 at Roma
- Gas found in water wells near town
- "Skullduggery" at play

Gas supply to Roma Power Station in early 1960s

Source: Wikipedia, Hospital Hill Fire