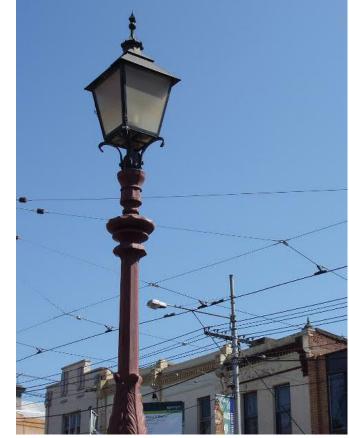

Town gas was initially used for street lighting

- Reticulated from a central storage tank

<u>freeaussiestock.com</u> licensed under a <u>Creative Commons Attribution 3.0</u> <u>Unported License</u>

#### Advisian Port Melbourne Gas Works

- Coal was shipped from Newcastle to Port Melbourne and hauled by horse and dray to the gas works
- Gas works operated continuously
- Gas was stored in gasometers
- The company was allowed to supply gas anywhere within an 8-mile (13kilometre) radius of Princes Bridge
- Initially for street lighting, but used by homes and industry