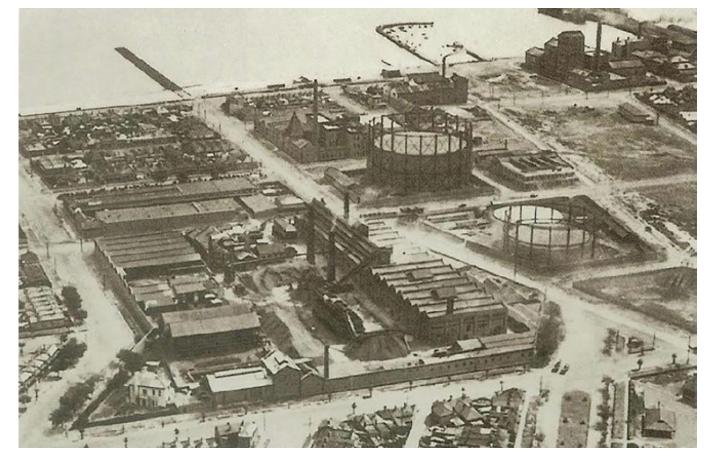

#### Advisian Gas & Fuel Corp Victoria

In 1950, the Victorian Government formed the Gas and Fuel Corporation of Victoria to take over the manufacture and supply of town gas

The corporation opened the Lurgi Gasification Plant in Morwell in 1956, fuelled by brown coal in the Latrobe Valley

High pressure gas pipeline from Morwell to Dandenong and then into gas distribution networks through Melbourne

Morwell Historical Society