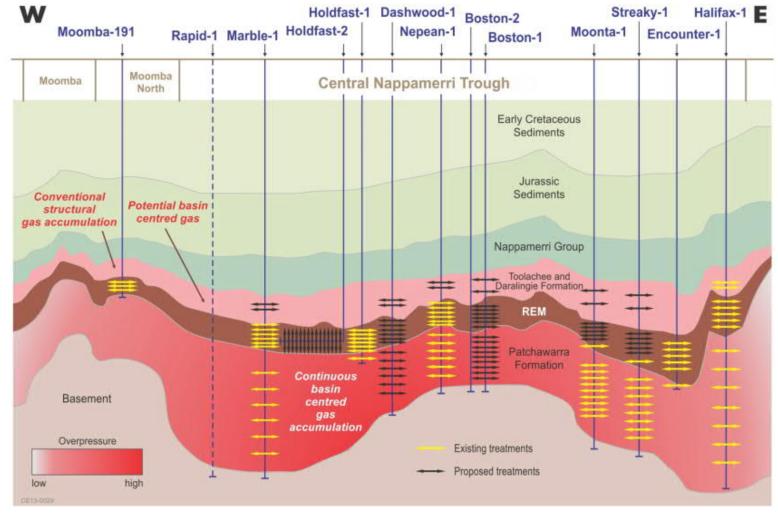

Not just repeating US formula Learning required even in mature basins

Moomba 191