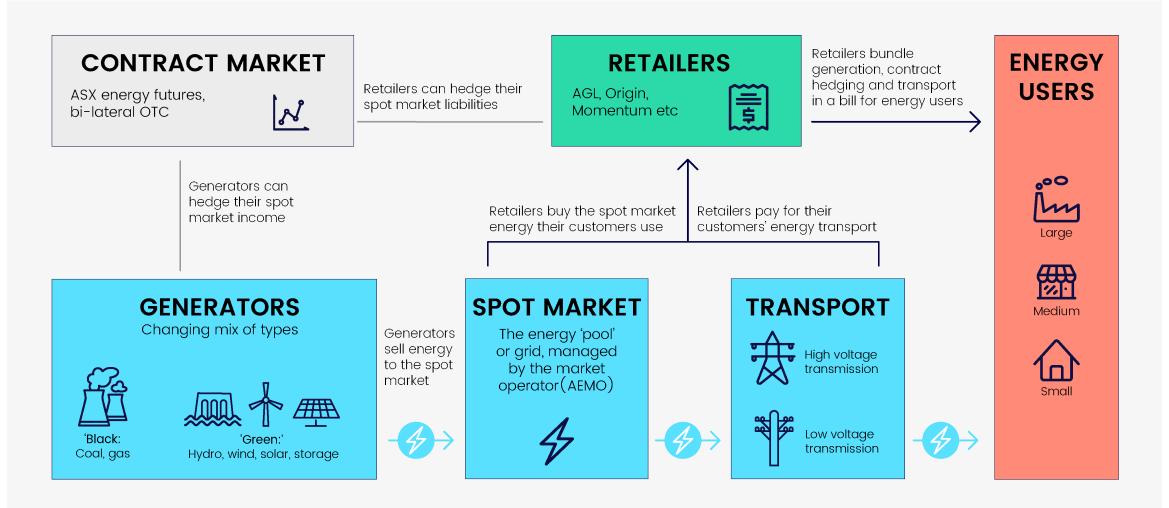

Melbourne Energy Institute

#### MEI*network*21 Energy Systems Seminar Series

**Seminar 5** Retail markets

Nick Sissons

*Head of Emerging Technology* Hydro Tasmania



@MElunimelb #MEInetwork21



### <u>Retail markets.</u>

Way more interesting than you think.

Buyer beware

## But first a disclaimer.





### <u>Retail 101.</u>

Let's start with the basics



#### The electricity system.

Retail 101





#### The electricity market.



Retail 101

### The energy market.

A price every five minutes.



**momentum** energy



### **Energy prices.**

More variable over time.



### Electricity costs.

About half are market facing.



### **Retail prices.**

All the costs, without the volatility.

|                                                                              |                         |                                              | Site Details                                |                |                    |                                                                                                       |                                                                      |                                                         |                                                              |
|