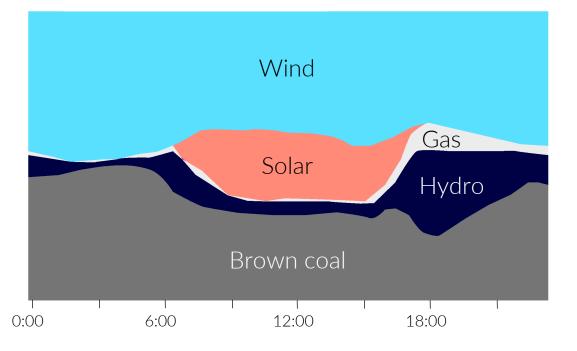

#### The generation mix is changing.

Vic generation mix September 2020

Vic generation mix September 2021