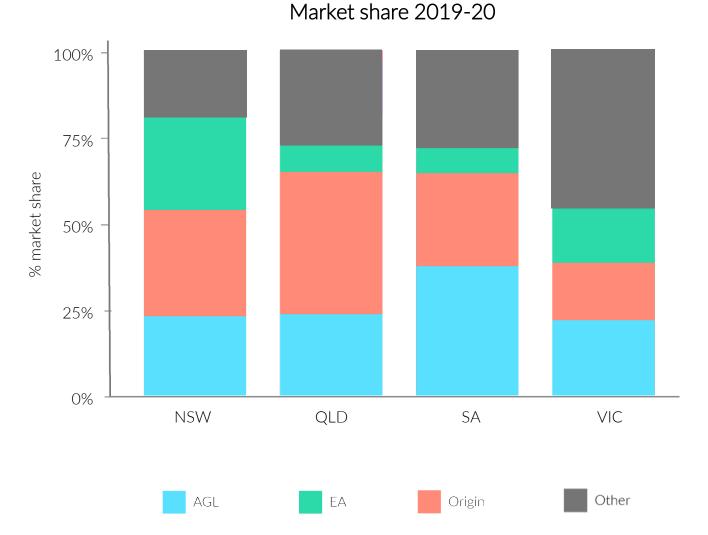

# The retail landscape.

Scale matters, but less today than yesterday.

Almost.

#### **Remember this slide?**

#### It's mostly wrong.