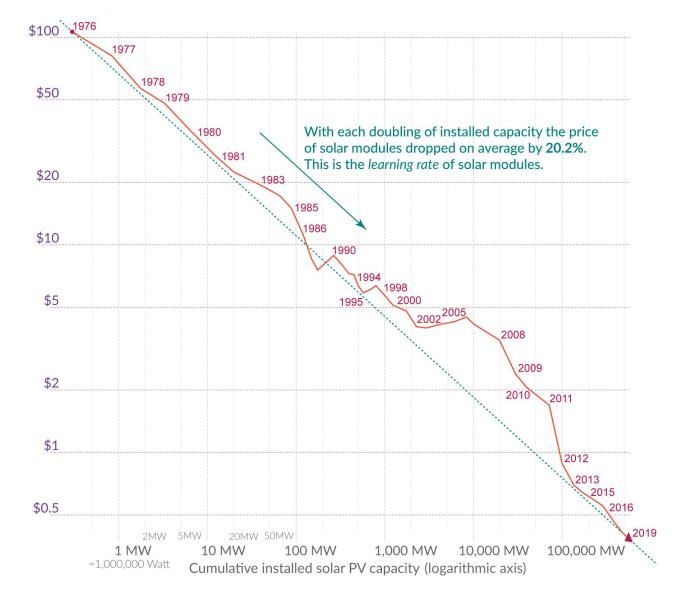

### The most important curve in energy.

AKA Wright's Law.

#### The price of solar modules – down 99.6% since 1976.

Price per watt of solar PV modules (logarithmic axis), adjusted for inflation and shown in 2019 UD\$

The transition