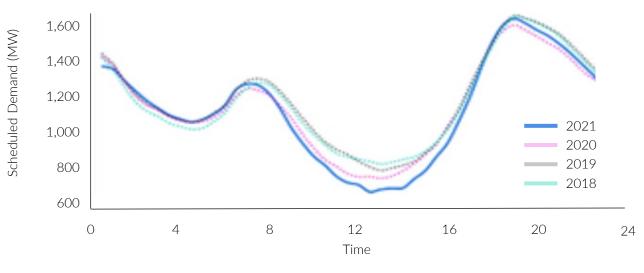

# The second most important curve in energy.

AKA the duck curve.

SA Hourly Average Demand September 2018-2021

The transition