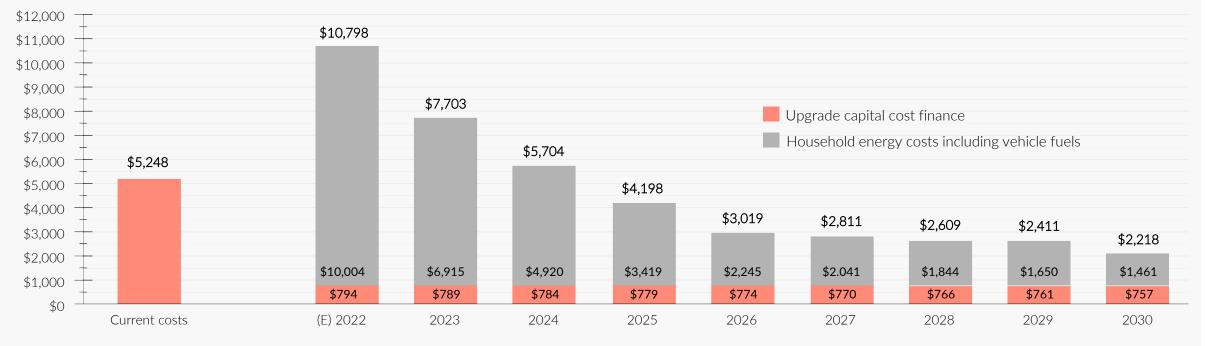

#### Current energy costs and costs with electrification

Electrified household has solar, battery, electric appliances and electric vehicles. (Excludes EV capital cost savings after reaching parity in 2026, where EV's are predicted to become cheaper than petrol vehicles.)