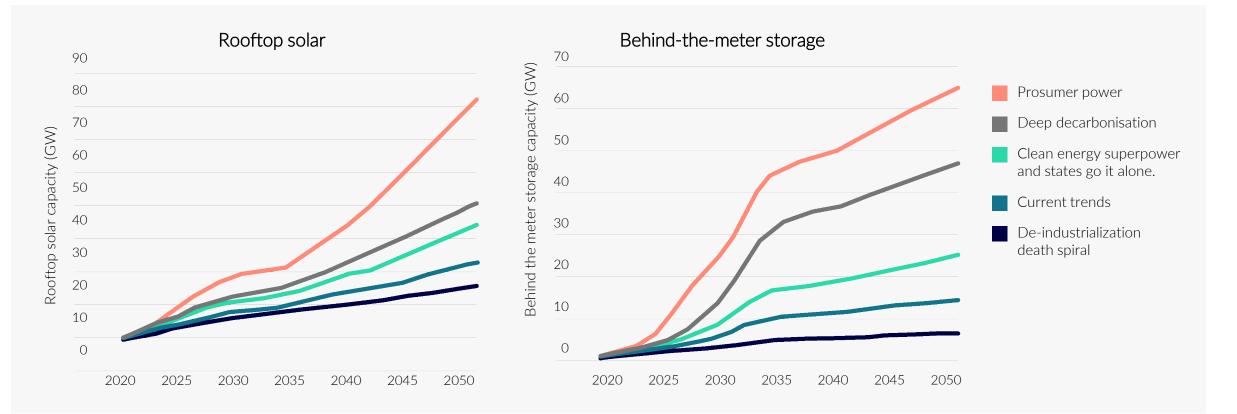

21:00 22:30



### Which is all good news.

Unless you own a coal-fired power plant.



#### It's happening faster than you think.



BHP signs landmark renewable energy deal for huge Olympic Dam mine

14 October 2021



Forrest signs up Plug Power for world's biggest hydrogen electrolyser Gigafactory

15 October 2021



Stunningly cheap solar to power China's pivot away from coal

19 October 2021



Contractor announced for biggest battery installation in Western Australia grid

20 October 2021



"Green is good": Johnson delivers conservative vision for green jobs and zero emissions

20 October 2021



Red Sea solar and battery project to feature 1,300MWh of energy storage

20 October 2021

# But what does it mean for you?





#### The rise of the prosumer.

Rooftop solar for the win.





### Electrify everything.

Good for you and the climate.

#### Current energy costs and costs with electrification

Electrified household has solar, battery, electric appliances and electric vehicles. (Excludes EV capital cost savings after reaching parity in 2026, where EV's are predicted to become cheaper than petrol vehicles.)



www.rewiringaustralia.org

#### Join the electricity market.

Virtual Power Plants.



# Share your generation.

There's good news and bad news.



# Share your storage.

Community batteries.



#### Now what?





Install solar And bankrupt a coal plant.



#### Electrify everything And save \$5k a year.

Reach out We love interns, graduates and people who care.





And thanks