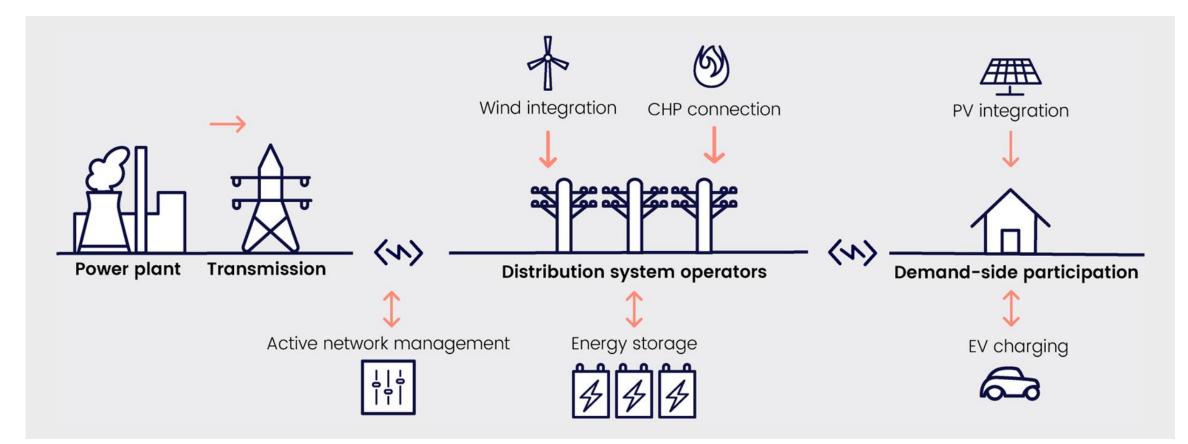

#### The <distributed> electricity system

Production is moving closer to consumption.

The transition