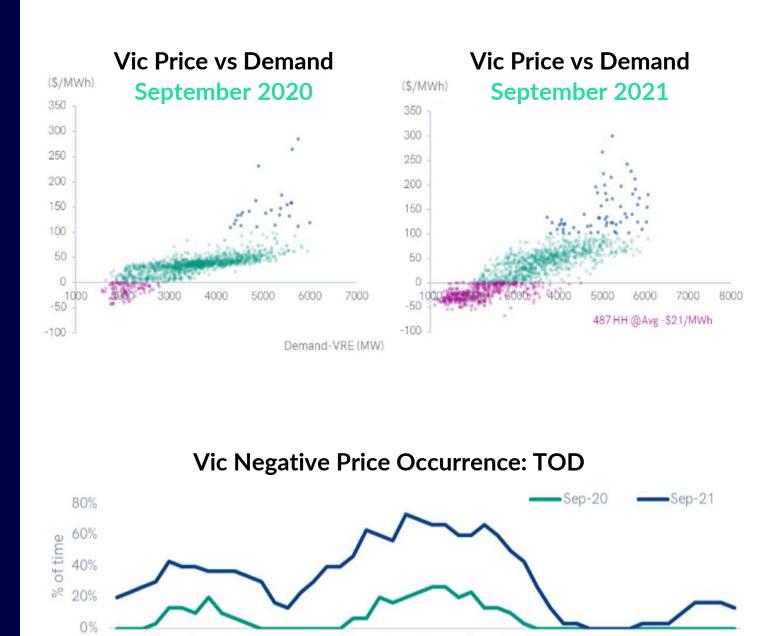

# The pricing mix is changing.

Now negative 32% of the time!

0:00 1:30 3:00 4:30 6:00 7:30 9:00 10:30 12:00 13:30 15:00 16:30 18:00 19:30 21:00 22:30

### Which is all good news.

Unless you own a coal-fired power plant.