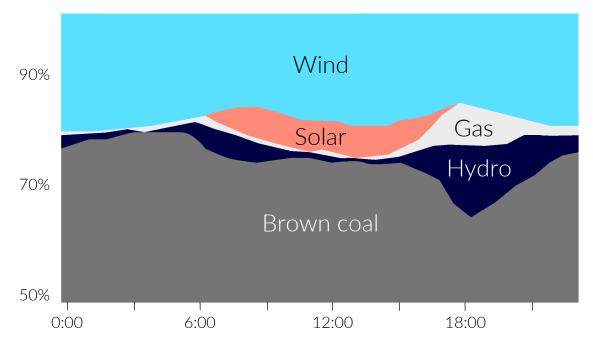

#### The generation mix is changing.

Vic generation mix September 2020

Vic generation mix September 2021