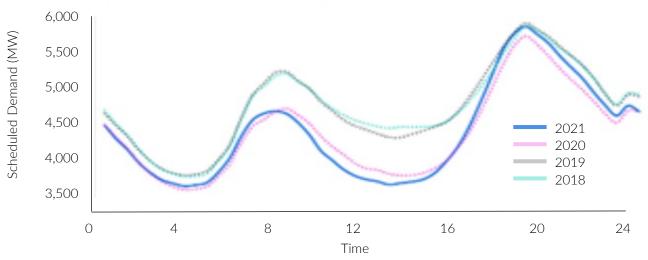

# The second most important curve in energy.

AKA the duck curve.

SA Hourly Average Demand September 2018-2021

The transition