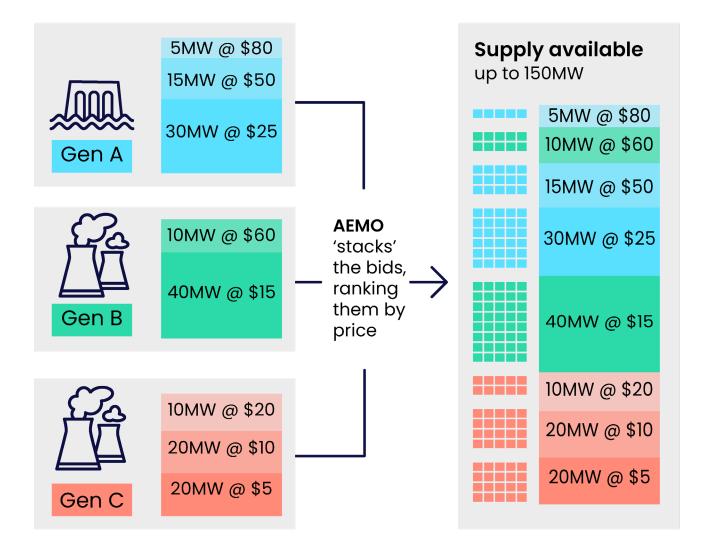

Melbourne Energy Institute

#### MEI*network*21 Energy Systems Seminar Series

**Seminar 5** Retail markets

Nick Sissons

*Head of Emerging Technology* Hydro Tasmania



@MElunimelb #MEInetwork21



### <u>Retail markets.</u>

Way more interesting than you think.

Buyer beware

## But first a disclaimer.





### <u>Retail 101.</u>

Let's start with the basics



#### The electricity system.

Retail 101





#### The electricity market.



Retail 101

### The energy market.

A price every five minutes.



**momentum** energy



### **Energy prices.**

More variable over time.



### Electricity costs.

About half are market facing.



### **Retail prices.**

All the costs, without the volatility.

|                                                                              |                         |                                              | Site Details                                |                |                    |                                                                                                       |                                                                      |                                                         |                                                              |
|-------------------------------------------------------------------