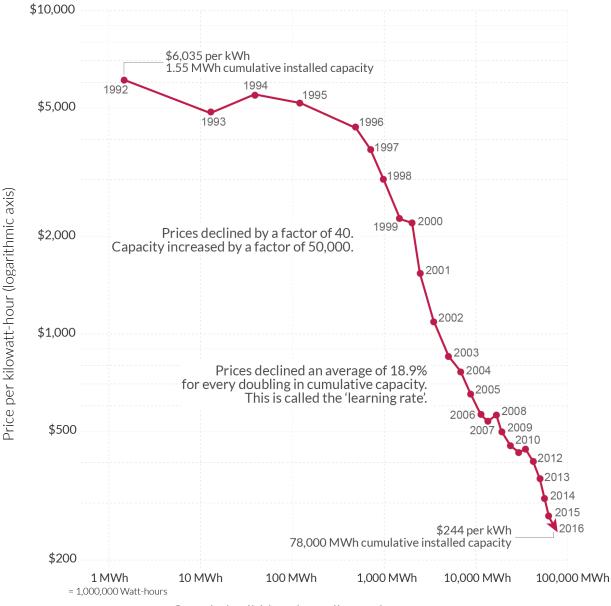

#### Learning effects also apply to batteries.

But not to coal or nuclear.

#### Price and market size of lithium-ion batteries since 1992

Cumulative lithium-ion cell capacity (logarithmic axis)