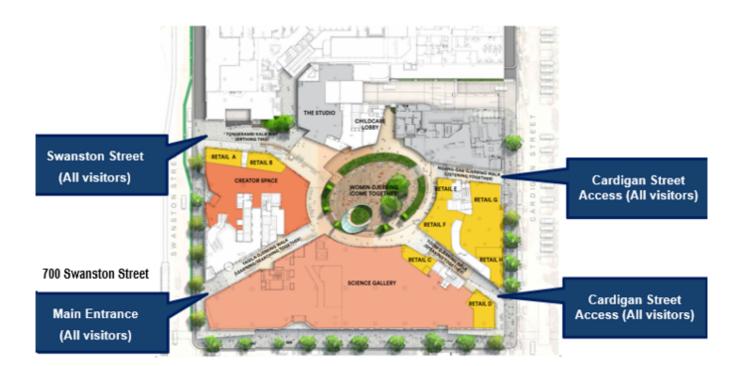

# **Getting to the Melbourne Connect Precinct**

The precinct is located on the junction of Swanston Street and Grattan Street and bounded by Cardigan Street to the east.

## **Pedestrians**

Pedestrian access is available from Swanston Street and Cardigan Street