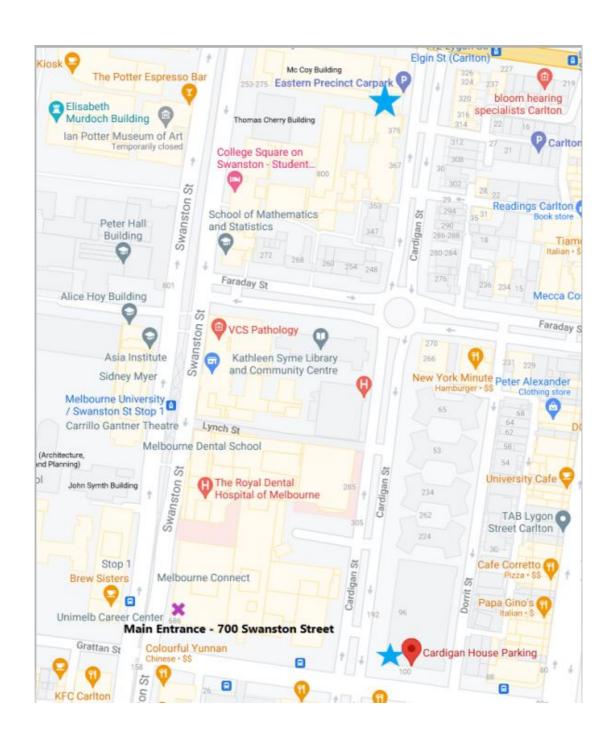

# **Parking**

Melbourne Connect does not have onsite parking, however, the closest parking location to the building is Cardigan House Parking.

Location: Cardigan House, 96 Grattan St, Carlton VIC 3053

For more information and prices:

https://en.parkopedia.com.au/parking/station/cardigan house/3053/carlton/